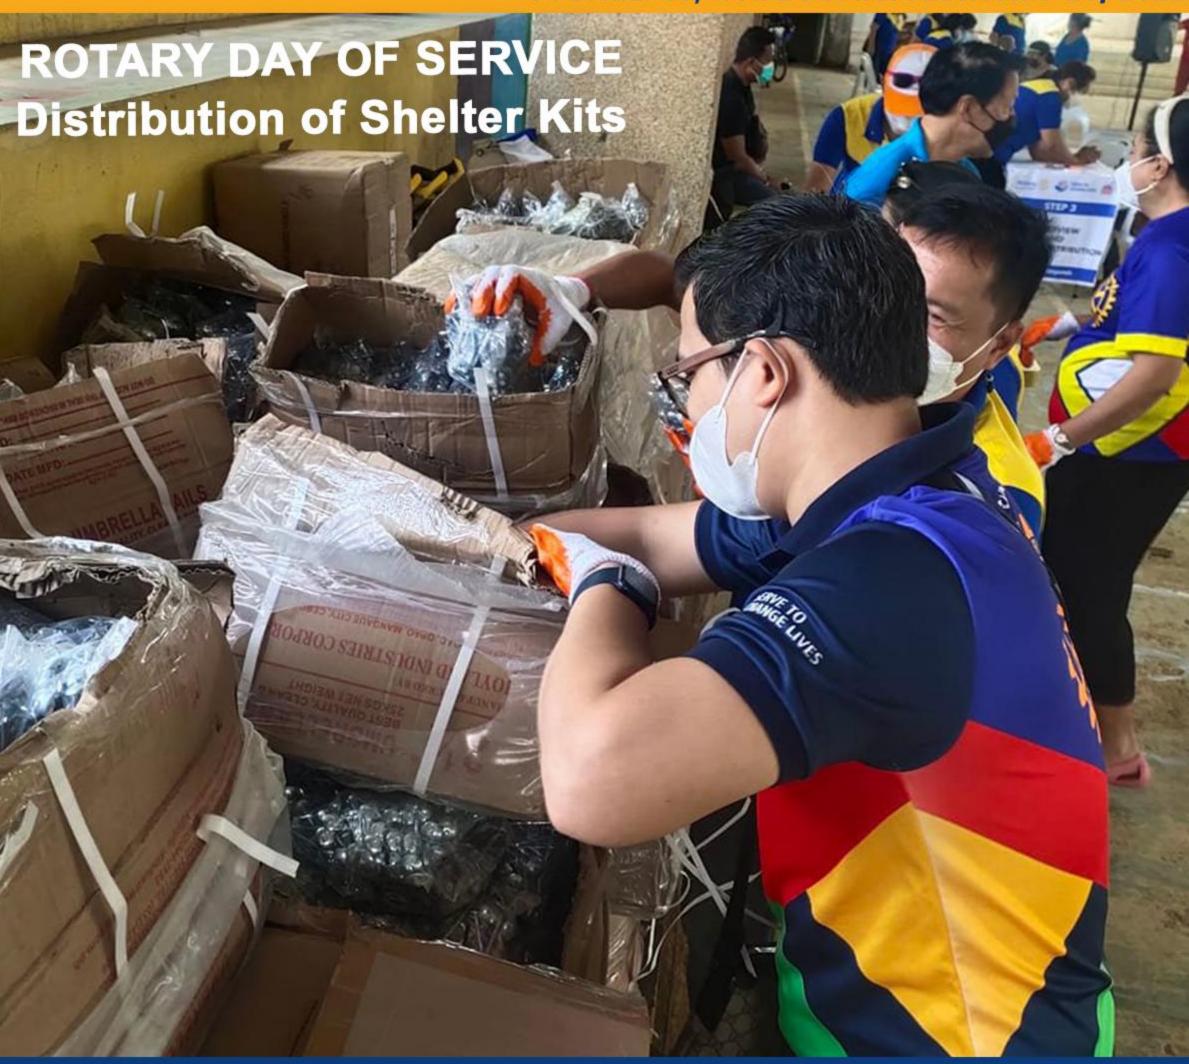

#### GREETINGS, DEAR CHANGE-MAKERS OF ROTARY,

t the start of the Rotary year, I challenged every club to plan and host at least one practical and action-oriented Rotary Day of Service. The event should address a challenge your community is facing that fits into one or more of Rotary's areas of focus and should bring together volunteers from within and outside of Rotary.

Rotary Days of Service can motivate Rotary, Rotaract, and Interact clubs to plan innovative and impactful projects. They can showcase your work as people of action and introduce prospective members to your club.

I've been inspired by your response so far, and I want to share with you just one project that has captured my imagination.

India is home to an estimated 74 million people with diabetes, a disease that is a leading cause of death. Furthermore, about 50 percent of those people remain undiagnosed.